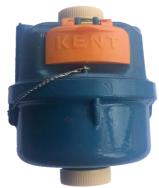

## George Kent Water Meter

- \* Optimum accuracy and performance at all times, in any position.
- \* Revolutionary grooved piston for improved durability and performance
- \* Durable tampleproof construction

| CODE     | PACKING      | PRICE     |
|----------|--------------|-----------|
| WM 1/2 S | 20 PCS / CTN | RM 130.00 |