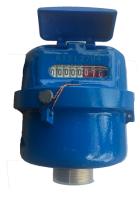

## Water Meter (Recon)

**Application**: Measuring memorizing and displaying the volume of cold water passing through the pipeline.

**Feature**: Adopting volumetric rotary piston principle of measurement, high precision. Register is sealed in the capsule with special liquid ensure a clear reading.

**Working conditions** :  $\leq$  40° for cold portable water meter

Pressure loss : ≤ 1bar

\*\*Water quality accords with the international standard (ISO 4064, Class C)

| CODE   | PACKING      | PRICE    |
|--------|--------------|----------|
| WM 1/2 | 20 PCS / CTN | RM 90.00 |