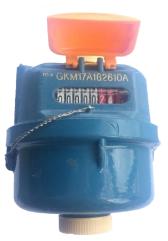

## George Kent Water Meter

- \* Optimum accuracy and performance at all times, in any position.
- \* Revolutionary grooved piston for improved durability and performance
- \* Durable tampleproof construction

| CODE     | PACKING      | PRICE     |
|----------|--------------|-----------|
| WM 1/2 S | 20 PCS / CTN | RM 130.00 |