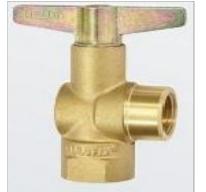

## LOCKABLE WATER BALLOFIX - ball valves

ANGLE LOCKABLE VALVE

| HDAV 25 | 5/box , 25/ctn | 53.00 |
|---------|----------------|-------|
| Code    | Packing        | RM    |

| Code    | Packing        | RM    |
|---------|----------------|-------|
| BLV 3/4 | 5/box , 50/ctn | 46.00 |