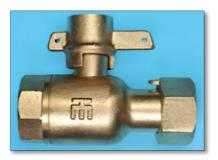

## "TM " ROUND KEY LOCKABLE VALVE

| Code      | Packing          | RM    |
|-----------|------------------|-------|
| BLV 20 TM | 10/box , 120/ctn | 39.00 |

File : Sharedoc/catalog/ballofix