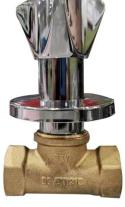

## CHROME CONCELLED STOP COCK BS EN1213

(LONG HEADWORK)

## Characteristics in construction and application

- \* The stem is connected with flasboard through left-hand trapezoida thread.
- \* The PTFE packing has contact sealing with the valve stems in order to prevent damages to the valve stems.
- \* Sealing style : metal, metal-palistic.
- \* To be used in commercial and residential genaral service applications.
- \* Hard seal is unsuitable to be mounted at the terminal.
- \* For Hot & Cold Water System.

| CODE    | TW211 | TW212 |
|---------|-------|-------|
| SIZE    | 1/2"  | 3/4"  |
| PACKING | 72    | 60    |
| PRICE   | RM53  | RM69  |

| CODE    | TW111 | TW112 |
|---------|-------|-------|
| SIZE    | 1/2"  | 3/4"  |
| PACKING | 72    | 60    |
| PRICE   | RM53  | RM69  |