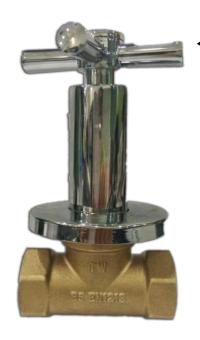

## CHROME CONCELLED STOP COCK BS EN1213

(LONG HEADWORK)

## Characteristics in construction and application

- \* The stem is connected with flasboard through left-hand trapezoida thread.
- \* The PTFE packing has contact sealing with the valve stems in order to prevent damages to the valve stems.
- \* Sealing style : metal, metal-palistic.
- \* To be used in commercial and residential genaral service applications.
- \* Hard seal is unsuitable to be mounted at the terminal.
- \* For Hot & Cold Water System.

| CODE    | TW211 | TW212 |
|---------|-------|-------|
| SIZE    | 1/2"  | 3/4"  |
| PACKING | 72    | 60    |
| PRICE   | RM53  | RM69  |

| CODE    | TW111 | TW112 |
|---------|-------|-------|
| SIZE    | 1/2"  | 3/4"  |
| PACKING | 72    | 60    |
| PRICE   | RM53  | RM69  |

**WCM PC 000082** 

| No | Part Name                  |  |
|----|----------------------------|--|
| Α  | TW Button                  |  |
| В  | S/S Screw & Washer         |  |
| С  | Chrome Handle              |  |
| D  | Booster Flange Ivory       |  |
| Е  | Long Headworks             |  |
| F  | B.S Standard TW Brass Body |  |