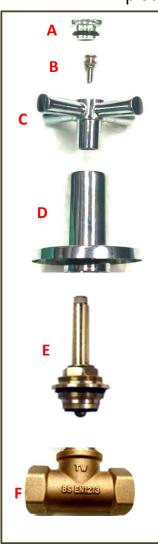

**WCM PC 000082** 

| No | Part Name                  |  |
|----|----------------------------|--|
| Α  | TW Button                  |  |
| В  | S/S Screw & Washer         |  |
| С  | Chrome Handle              |  |
| D  | Booster Flange Ivory       |  |
| Е  | Long Headworks             |  |
| F  | B.S Standard TW Brass Body |  |