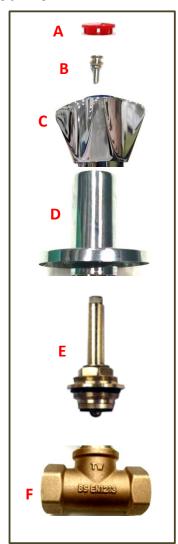

**WCM PC 000082** 

| No | Part Name                  |  |
|----|----------------------------|--|
| Α  | TW Button                  |  |
| В  | S/S Screw & Washer         |  |
| С  | Chrome Handle              |  |
| D  | Booster Flange Ivory       |  |
| Е  | Long Headworks             |  |
| F  | B.S Standard TW Brass Body |  |