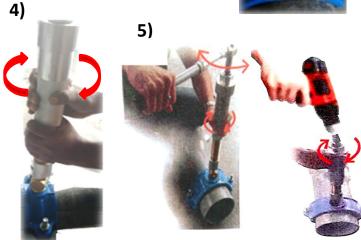

## 4) Install The Tapping Tools

Install the tapping tool and connect to the reducer.

#### 5) Drilling

Turn the drill handle until the drillsaw reaches the pipe surfac. Start using ratchet for to drill, in clockwise direction. After drilling, reverse the handle to raise the drill. (for M.S pipe and D.I pipe use electric drill to drilling)