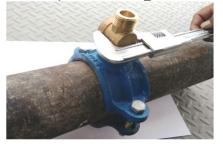

## 1) Mounting The Saddle

fasten the saddle with bolts and nuts. Fit the 'ONE WAY' ferrule cock onto the saddle.

### 2) Opening The 'ONE WAY' Ferrule cock

Make sure the cock built in the 'ONE WAY' ferrule cock is correctly open, after setting the drill.