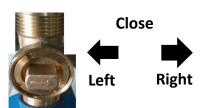

### 2) Opening The 'ONE WAY' Ferrule cock

Make sure the cock built in the 'ONE WAY' ferrule cock is correctly open, after setting the drill.

## 7) Completion

After raising the drill close the 'ONE WAY' ferrule cock.