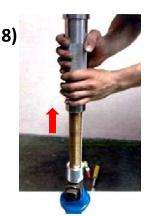

# Operating Manual Hand Tap Machine

1)

2)



Arrow up or down is opened













## 1) Mounting The Saddle

fasten the saddle with bolts and nuts. Fit the 'ONE WAY' ferrule cock onto the saddle.

### 2) Opening The 'ONE WAY' Ferrule cock

Make sure the cock built in the 'ONE WAY' ferrule cock is correctly open, after setting the drill.

#### 3) Select the appropriate cutter size

## 4) Install The Tapping Tools

Install the tapping tool and connect to the reducer.

#### 5) Drilling

Turn the drill handle until the drillsaw reaches the pipe surfac. Start using ratchet for to drill, in clockwise direction. After drilling, reverse the handle to raise the drill. (for M.S pipe and D.I pipe use electric drill to drilling)

#### 6) Rotate

When the hole is bored through, rotate the feed handle clockwise a few times to ensure tapping is complete.

## 7) Completion

After rai