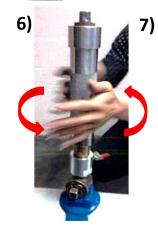

#### 6) Rotate

When the hole is bored through, rotate the feed handle clockwise a few times to ensure tapping is complete.

## 7) Completion

After raising the drill close the 'ONE WAY' ferrule cock.