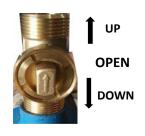

# Operating Manual Hand Tap Machine

1)

2)

Arrow up or down is opened

### 2) Opening The 'ONE WAY' Ferrule cock

Make sure the cock built in the 'ONE WAY' ferrule cock is correctly open, after setting the drill.