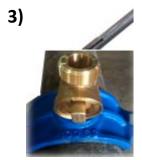

# Operating Manual Hand Tap Machine

1)

2)



Arrow up or down is opened













## 1) Mounting The Saddle

fasten the saddle with bolts and nuts. Fit the 'ONE WAY' ferrule cock onto the saddle.

### 2) Opening The 'ONE WAY' Ferrule cock

Make sure the cock built in the 'ONE WAY' ferrule cock is correctly open, after setting the drill.

#### 3) Select the appropriate cutter size

## 4) Install The Tapping Tools

Install the tapping tool and connect to the reducer.

#### 5) Drilling

Turn the drill handle until the drillsaw reaches the pipe surfac. Start using ratchet for to drill, in clockwise direction. After drilling, reverse the handle to raise the drill. (for M.S pipe and D.I pipe use electric drill to drilling)

#### 6) Rotate

When the hole is bored through, rotate the feed handle clockwise a few times to ensure tapping is complete.

## 7) Completion

A