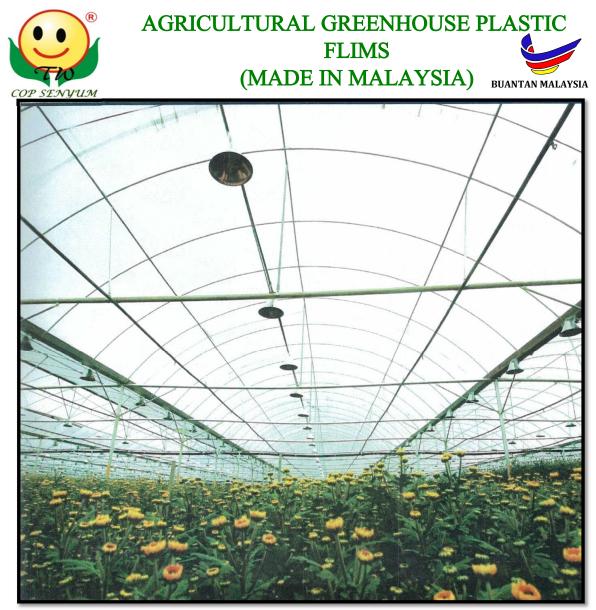

## Agricultural Greenhouse Plastic Films

The greenhouse flims can offer physical protection of the corps against winds, rains and other natural hazards enable growing vegetables under protected conditions, extension of the growing season, earlier harvesting during the cold seasons and improvement of the crop quality. These films are adapted to the climate region type of crop and season and can be ordered with different size based on your need. Our greenhouse films combine durability and light transmission with optional characteristics that can be controlled and planne according to the requirements of the plants the growing season and the growing location.