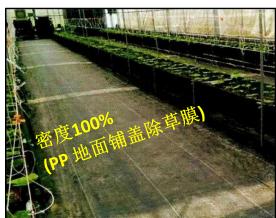

## PP Woven weed control film THICKNESS: 0.1MM

The Woven weed control flim is manufactured from high quality of PP. It has a UV stabilization life and 100% resistant of pressure. It has an fine mesh and manufactured from a woven high density PP. In addition, It can use for water management, weed control and protect the agricultural and other hardware.