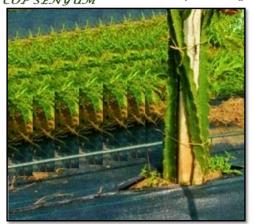

## PP Woven weed control film THICKNESS: 0.1MM

The Woven weed control flim is manufactured from high quality of PP. It has a UV stabilization life and 100% resistant of pressure. It has an fine mesh and manufactured from a woven high density PP. In addition, It can use for water management, weed control and protect the agricultural and other hardware.