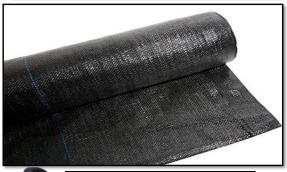

## PP Woven weed control film THICKNESS: 0.1MM

The Woven weed control flim is manufactured from high quality of PP. It has a UV stabilization life and 100% resistant of pressure. It has an fine mesh and manufactured from a woven high density PP. In addition, It can use for water management, weed control and protect the agricultural and other hardware.

120mm

| Product Name           | PP Woven weed control film  |                       |                              |                              |  |
|------------------------|-----------------------------|-----------------------|------------------------------|------------------------------|--|
| Colour                 | Black                       |                       |                              |                              |  |
| Code                   | PP 1850                     | PP 18100              | PP 18200                     | PP 18250                     |  |
| Size Width x<br>Length | 100% X <b>6 FT</b><br>X 50M | 100% X 6 FT<br>X 100M | 100% X <b>6 FT</b><br>X 200M | 100% X <b>6 FT</b><br>X 250M |  |
| Unit Price             | RM200.00                    | RM400.00              | RM800.00                     | RM1000.00                    |  |

| Colour                 | Black                           |                                  |  |
|------------------------|---------------------------------|----------------------------------|--|
| Code                   | PP 250                          | PP 2100                          |  |
| Size Width x<br>Length | 100% X <mark>2M</mark><br>X 50M | 100% X <mark>2M</mark><br>X 100M |  |
| Unit Price             | RM220.00                        | RM440.00                         |  |